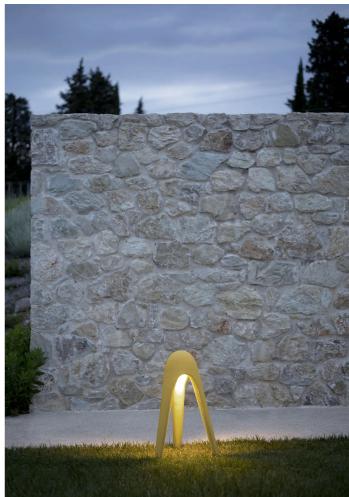

# Cyborg Outdoor

Karim Rashid

colors

Typology

Floor

Utilisation

External

230V 10 W 1000 lm LED COB

indirect light

Outdoor lamp to be placed on the ground with electric cable and plug or it can be fixed to the ground using pickets. Structure in high-resistance concrete with water-proofer. LED light source.

Cyborg Outdoor Family

Typology Floor Utilisation External

#### Colour variant code

Yellow

2306/GR

Grey