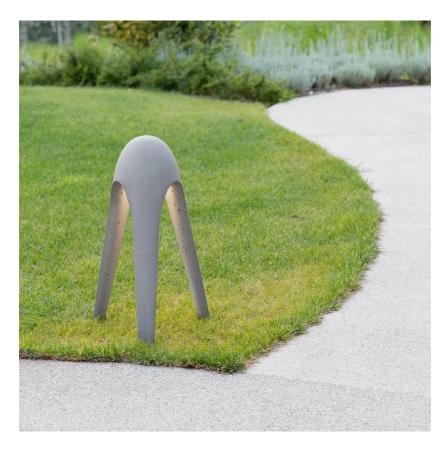

indirect light

Outdoor lamp to be placed on the ground with electric cable and plug or it can be fixed to the ground using pickets. Structure in high-resistance concrete with water-proofer. LED light source.

Cyborg Outdoor Family

Typology Floor Utilisation External

#### **Dimensions**

Height 61 cm Diameter 40 cm Weight 13 Kg

#### Materials

| Structure               | cement | Diffuser                                                   | polycarbonate                                       |
|-------------------------|--------|------------------------------------------------------------|-----------------------------------------------------|
| Voltage<br>Non dimmable | 230V   | Watt<br>Lumen<br>CRI<br>Duration<br>CCT<br>Energy<br>class | 10 W LED COB<br>1000 lm<br>>80<br>50000 h<br>2700 K |