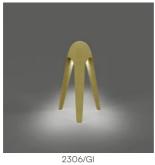

# Cyborg Outdoor

Karim Rashid

colors

Typology

Floor

Utilisation

External

230V 10 W 1000 lm LED COB

indirect light

Outdoor lamp to be placed on the ground with electric cable and plug or it can be fixed to the ground using pickets. Structure in high-resistance concrete with water-proofer. LED light source.

#### **Dimensions**

Height 61 cm Diameter 40 cm Weight 13 Kg

#### Colour variant code

Yellow

2306/GR

Grey