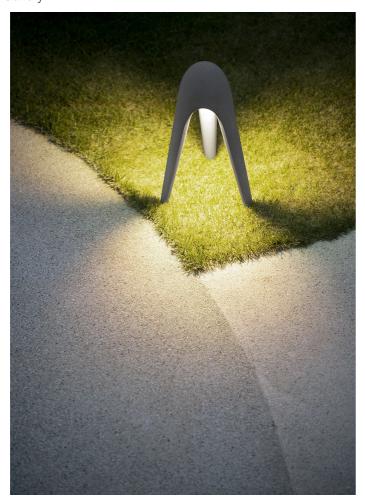

# Cyborg Outdoor

Karim Rashid

colors

Typology

Floor

Utilisation

External

230V 10 W 1000 lm LED COB

indirect light

Outdoor lamp to be placed on the ground with electric cable and plug or it can be fixed to the ground using pickets. Structure in high-resistance concrete with water-proofer. LED light source.

Cyborg Outdoor Family

Typology Floor Utilisation External

#### Colour variant code

Yellow

2306/GR

Grey