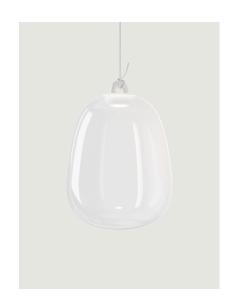

## Model Oblò large

Oblò is a pendant lamp with a distinctly decorative character that combines Lodes' expertise in versatile and modular lighting solutions with the unique and distinctive personality of Paola Navone – OTTO Studio. With its playful spirit and numerous references to the sea and the nautical world, Oblò evokes marine imagery and offers new insights into the use of Pyrex in lighting, shaping it like a liquid material into the product's fluid silhouette.