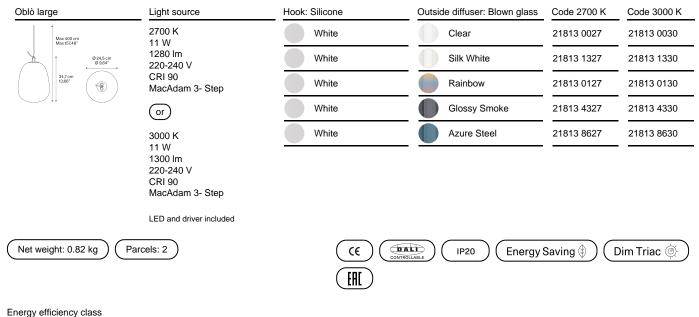

## LODES

Oblò, *Design by* Paola Navone

## Model Oblò large

Oblò is a pendant lamp with a distinctly decorative character that combines Lodes' expertise in versatile and modular lighting solutions with the unique and distinctive personality of Paola Navone – OTTO Studio. With its playful spirit and numerous references to the sea and the nautical world, Oblò evokes marine imagery and offers new insights into the use of Pyrex in lighting, shaping it like a liquid material into the product's fluid silhouette.









## Ecodesign Regulation

The LED driver contained in this fixture must only be replaced by themanufacturer, its support service or similarly qualified



The light source contained in this device must only be replaced by the manufacturer or by the latter's assistance service or by equally specialised personnel.



Cluster suspension lamps must be installed on a canopy: find out more on lodes.com/en/canopies

## Options of Oblò