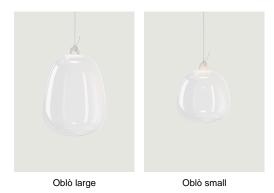

### Model Oblò medium

Oblò is a pendant lamp with a distinctly decorative character that combines Lodes' expertise in versatile and modular lighting solutions with the unique and distinctive personality of Paola Navone – OTTO Studio. With its playful spirit and numerous references to the sea and the nautical world, Oblò evokes marine imagery and offers new insights into the use of Pyrex in lighting, shaping it like a liquid material into the product's fluid silhouette.