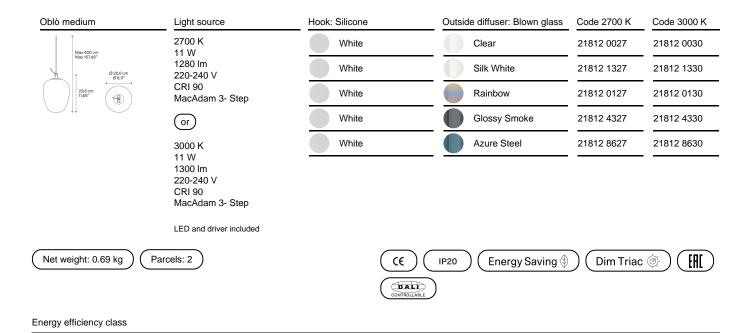

## LODES

# Oblò, *Design by* Paola Navone

### Model Oblò medium

Oblò is a pendant lamp with a distinctly decorative character that combines Lodes' expertise in versatile and modular lighting solutions with the unique and distinctive personality of Paola Navone – OTTO Studio. With its playful spirit and numerous references to the sea and the nautical world, Oblò evokes marine imagery and offers new insights into the use of Pyrex in lighting, shaping it like a liquid material into the product's fluid silhouette.









#### **Ecodesign Regulation**

The LED driver contained in this fixture must only be replaced by themanufacturer, its support service or imilarly qualified personnel.



The light source contained in this device must only be replaced by the manufacturer or by the latter's assistance service or by equally specialised personnel.



Cluster suspension lamps must be installed on a canopy: find out more on lodes.com/en/canopies

### Options of Oblò