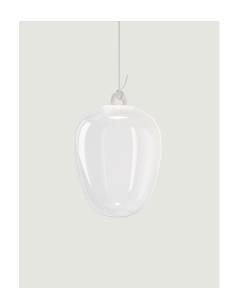

### Model Oblò medium

Oblò is a pendant lamp with a distinctly decorative character that combines Lodes' expertise in versatile and modular lighting solutions with the unique and distinctive personality of Paola Navone – OTTO Studio. With its playful spirit and numerous references to the sea and the nautical world, Oblò evokes marine imagery and offers new insights into the use of Pyrex in lighting, shaping it like a liquid material into the product's fluid silhouette.