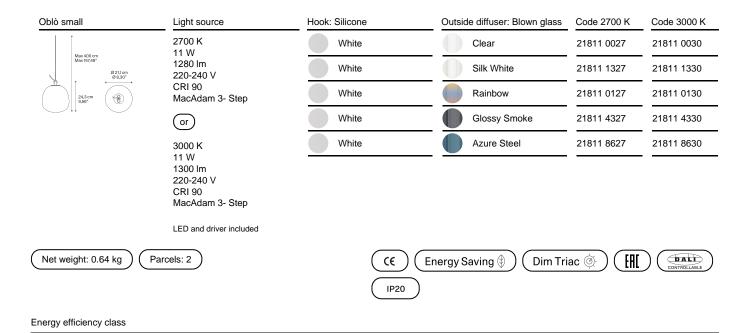

## LODES

# Oblò, *Design by* Paola Navone

### Model Oblò small

Oblò is a pendant lamp with a distinctly decorative character that combines Lodes' expertise in versatile and modular lighting solutions with the unique and distinctive personality of Paola Navone – OTTO Studio. With its playful spirit and numerous references to the sea and the nautical world, Oblò evokes marine imagery and offers new insights into the use of Pyrex in lighting, shaping it like a liquid material into the product's fluid silhouette.









#### Ecodesign Regulation

The LED driver contained in this fixture must only be replaced by themanufacturer, its support service or similarly qualified



The light source contained in this device must only be replaced by the manufacturer or by the latter's assistance service or by equally specialised personnel.



Cluster suspension lamps must be installed on a canopy: find out more on lodes.com/en/canopies

### Options of Oblò