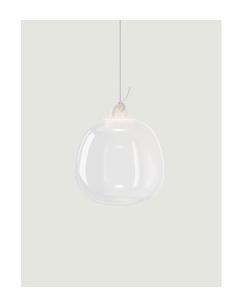

### Model Oblò small

Oblò is a pendant lamp with a distinctly decorative character that combines Lodes' expertise in versatile and modular lighting solutions with the unique and distinctive personality of Paola Navone – OTTO Studio. With its playful spirit and numerous references to the sea and the nautical world, Oblò evokes marine imagery and offers new insights into the use of Pyrex in lighting, shaping it like a liquid material into the product's fluid silhouette.