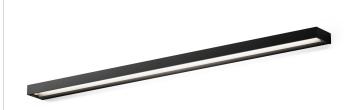

Ceiling or wall lighting fixture for interiors, with direct and indirect light emission. gold leaf coating, or in polished stainless steel.

Specular aluminium reflector.

Cover in brass with white, bronze or mat brass polyacrylic paint, or with gold leaf coating, or with galvanic chrome plating.

Extruded polycarbonate diffuser with opaline finish.

### **Technical drawing**