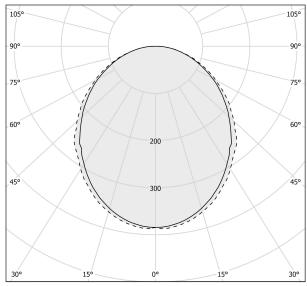

CTION DEGREE          | IP20                |
| COLOUR TOLLERANCES         | SDCM 3              |
| GLOW WIRE TEST PERFORMANCE | 850°                |
| PACKING DIMENSIONS         | 0,0 x 0,0 x 0,0 cm  |
|                            |                     |



Suspension lighting fixture for interiors, with direct light emission.

Extruded aluminium structure in RAL 9003 white powder paint.

Extruded aluminium reflector in powder paint.

Extruded polycarbonate diffuser with opaline finish.

Aluminium end caps in polyacrylic paint.

Suspension kit with griplocks and 2m (78,7") long steel cables.

2,2m (86,6") long power cable in transparent PVC.

Power canopy with pickled sheet metal ceiling bracket and covering in white polyacrylic paint.







## **Technical drawing**

## Polar diagram