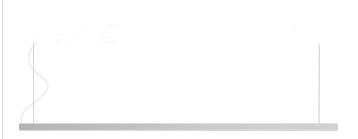

|
| COLOUR TEMPERATURE         | 3000K Ra>90         |
| LIGHT DISTRIBUTION         | diffused            |
| POWER SUPPLY               | 220-240V AC         |
| FREQUENCY                  | 50/60Hz             |
| ELECTRICAL CONFIGURATION   | ON-OFF              |
| DRIVER                     | integrated included |
| NOMINAL LUMINOUS FLUX      | 4560lm              |
| LUMEN OUTPUT               | 2284lm              |
| EFFICIENCY                 | 50.1%               |
| WEIGHT                     | 3,61 Kg             |
| PROTECTION DEGREE          | IP20                |
| COLOUR TOLLERANCES         | SDCM 3              |
| GLOW WIRE TEST PERFORMANCE | 850°                |
| PACKING DIMENSIONS         | 0,0 x 0,0 x 0,0 cm  |
|                            |                     |



Suspension lighting fixture for interiors, with direct light emission.

Extruded aluminium structure in RAL 9003 white powder paint.

Extruded aluminium reflector in powder paint.

Extruded polycarbonate diffuser with opaline finish.

Aluminium end caps in polyacrylic paint.

Suspension kit with griplocks and 2m (78,7") long steel cables.

2,2m (86,6") long power cable in transparent PVC.

Power canopy with pickled sheet metal ceiling bracket and covering in white polyacrylic paint.







## **Technical drawing**

## Polar diagram