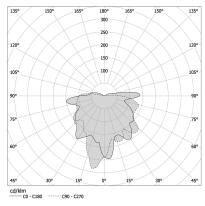

|
| ELECTRICAL CONFIGURATION | ON-OFF                |
| DRIVER                   | integrated included   |
| LUMEN OUTPUT             | 167lm                 |
| WEIGHT                   | 0,42 Kg               |
| PROTECTION DEGREE        | IP20                  |
| COLOUR TOLLERANCES       | SDCM 3                |
| PACKING DIMENSIONS       | 12,0 x 24,0 x 13,0 cm |







Lighting fixture for ceiling or wall installation for interiors, with direct light emission. Ceiling plate in pickled sheet metal in champagne polyacrylic paint. Diffuser in blown glass with bronze colour. Turned aluminium closing disk in champagne polyacrylic paint. Equipped with 0,2m (7,9") long power cable.

# CE ERE 🗵

### **Technical drawing**

Ø13,2 Ø5 1/5"



### Application



#### Polar diagram



----- C90 - C270