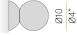

|
| FREQUENCY                | 50/60Hz               |
| ELECTRICAL CONFIGURATION | ON-OFF                |
| DRIVER                   | integrated included   |
| LUMEN OUTPUT             | 167lm                 |
| WEIGHT                   | 0,42 Kg               |
| PROTECTION DEGREE        | IP20                  |
| COLOUR TOLLERANCES       | SDCM 3                |
| PACKING DIMENSIONS       | 12,0 x 24,0 x 13,0 cm |







Lighting fixture for ceiling or wall installation for interiors, with direct light emission. Ceiling plate in pickled sheet metal in champagne polyacrylic paint. Diffuser in blown glass with bronze colour. Turned aluminium closing disk in champagne polyacrylic paint. Equipped with 0,2m (7,9") long power cable.

# CE ERE 🗵

### **Technical drawing**

Ø13,2 Ø5 1/5"



### Application



#### Polar diagram



----- C90 - C270