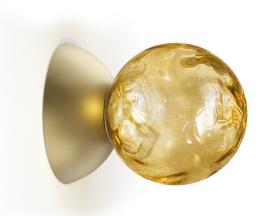

Lighting fixture for ceiling or wall installation for interiors, with direct light emission. Ceiling plate in pickled sheet metal in champagne polyacrylic paint. Diffuser in blown glass with bronze colour. Turned aluminium closing disk in champagne polyacrylic paint. Equipped with 0,2m (7,9") long power cable.