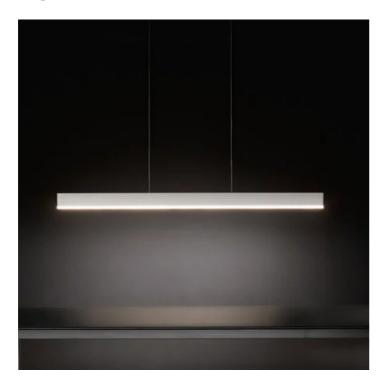

## Riga \_Pendant

Pendant lamps with a matt white or dark gray painted aluminum frame and a satin-finished polycarbonate diffuser. Suitable for indoor use only. Two sizes available.

**DESIGN IN ITALY BY ZAFFERANO SRL, MADE IN PRC**Zafferano SRL - Viale dell'Industria, 26 31055 Quinto di Treviso - Italy www.zafferanoitalia.com