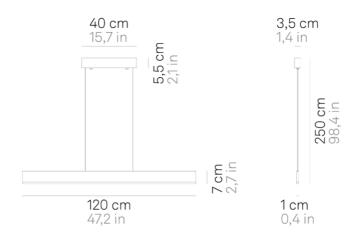

## Riga \_Pendant

Pendant lamps with a matt white or dark gray painted aluminum frame and a satin-finished polycarbonate diffuser. Suitable for indoor use only. Two sizes available.

**DESIGN IN ITALY BY ZAFFERANO SRL, MADE IN PRC**Zafferano SRL - Viale dell'Industria, 26 31055 Quinto di Treviso - Italy www.zafferanoitalia.com