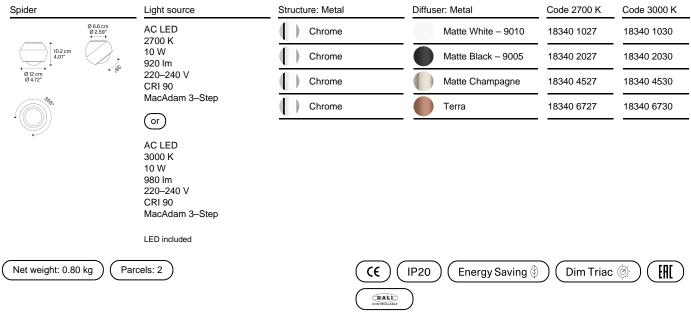

## Spider, Design by Andrea Tosetto

## Model Spider

*Spider* is a round suspension lamp resembling an eye that can look into any part of the room. By adjusting the angle of the diffuser, the light beam emitted by the LED light can be directed towards any specific point. When installed on the different clusters available, it can create numerous lighting patterns, from functional to decorative, which can be dimmed at will. Now available in the new Terra finish and as ceiling light. In *Spider*, the simplicity of the looks underscores the versatility of its performance.