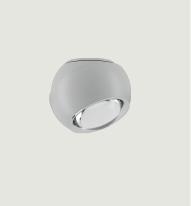

## Model Spider

*Spider* is a round suspension lamp resembling an eye that can look into any part of the room. By adjusting the angle of the diffuser, the light beam emitted by the LED light can be directed towards any specific point. When installed on the different clusters available, it can create numerous lighting patterns, from functional to decorative, which can be dimmed at will. Now available in the new Terra finish and as ceiling light. In *Spider*, the simplicity of the looks underscores the versatility of its performance.